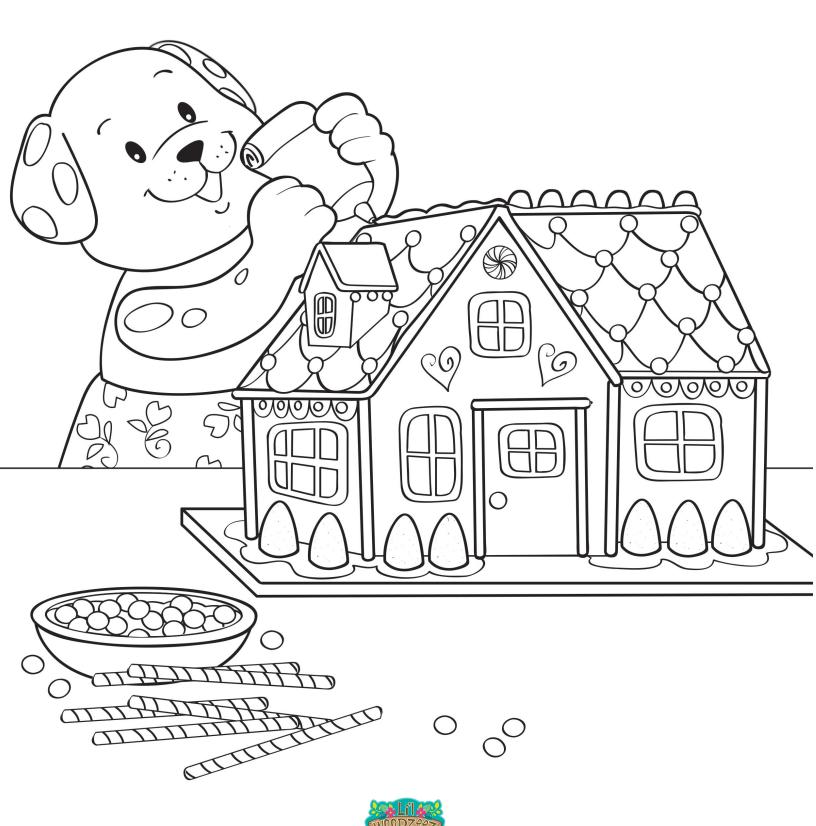

\*



\*

# **Holiday Play**

The Woofington Bulldogs are putting on a show! Color in their festive costumes.



### Honeysuckle Word Search

Honeysuckle Hollow is filled with holiday cheer! Can you find the 12 hidden words below?

Y X L M R H R A P R  $\mathbf{T}$ Y S S R E A N  $\mathbf{V}$ W E E A  $\mathbf{R}$ 0 L Ι N G A Q I K K N B S I P N W M H K U C X R E E A L  $\mathbf{N}$  $\mathbf{T}$ G S A K L I  $\mathbf{H}$ T G  $\mathbf{D}$  $\mathbf{T}$ T H C Y E U J D F A E T K G I F A J R M M R E D F N M M  $\mathbf{V}$ Ι E S N 0 W  $\mathbf{F}$ L K S R N E A S X K T I N S M F A G E G X T B  $\mathbf{O}$ G A N L

Skating Caroling Toboggan Games
Decoration Gift Lights Market
Reindeer Cookies Snowflake Movie



## Gingerbread Delight

Color in the gingerbread house. What a festive treat!



### **Woodzeez Word Scramble**

What are the Li'l Woodzeez excited about this season? Unscramble the words to find out!

| OSNMNWA       |  |
|---------------|--|
| YMIFLA        |  |
| TYOOSBKRO     |  |
| GNRGIAREEBD   |  |
|               |  |
| ECI RCMAE     |  |
| OTH HECLATCOO |  |
| NDACY CNAE    |  |
| NESFDRI       |  |
| AVEELGSEBT    |  |
| MRATENNO      |  |

#### Find the answers below!

Snowman Family Storybook Gingerbread Ice Cream Hot Chocolate Candy Cane Friends Vegetables Ornament



### Twinkle Light Twist

What a tangle! Can you add a colorful twist to these lights?