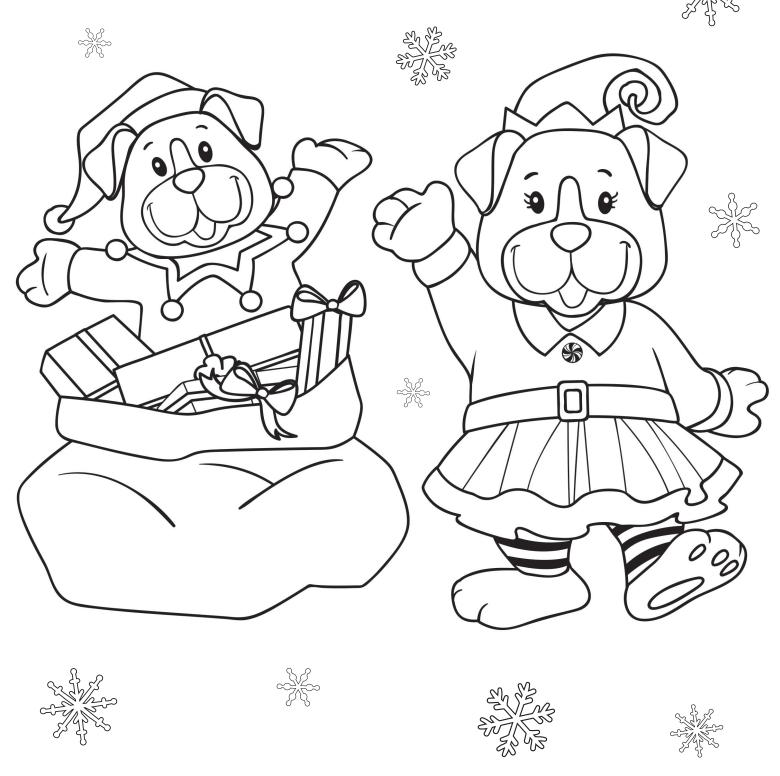

# **Holiday Play**

The Woofington Bulldogs are putting on a show! Color in their festive costumes.