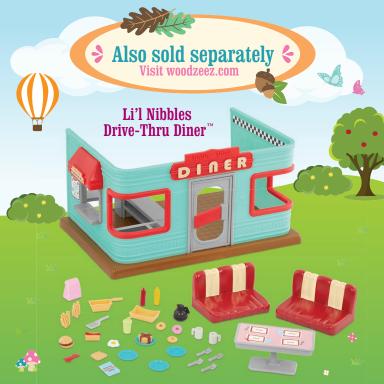

Meet more Li'l Woodzeez<sup>®</sup> Famileez<sup>™</sup> in the back of this book. Visit woodzeez.com

"The grill is hot, our drive-thru window is open, and we're ready to serve Dad's amazing food," said Randi, "but..."

"Where are all the customers?" asked her little brother, Ralph.

Randi and Ralph Rumbles and their parents, Margo and Melvin, had just moved to Honeysuckle Hollow.

They were excited about opening their Li'l Nibbles Diner—and making new friends. But the diner had been open for days—and if they didn't get any customers, the Rumbles would have to return to the city.

## Soon, all the folks in Honeysuckle Hollow were abuzz.

"Heard about the new diner?" "How exciting!" "Yum! I'm going tomorrow!" "Me too!" Sure enough, next morning, the grill was hot with sizzling burgers, the drive-thru window was open with a lineup of cars, and cheerful customers were served food with a smile.

"We're so happy!" said Randi to Pete and all her other new friends. "Thanks for your help!"

"Looks like Li'l Nibbles Diner is here in Honeysuckle Hollow to stay!" cheered Ralph.