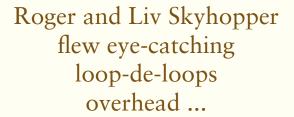

"My friends and I can help you. That's *whoooo!*" he said.

The excited kids shared ideas, and soon Pete flew off with secret "air mail" messages for his pals. The very next day, Ralph, Randi, Pete, and Pete's pals began to get the word out!