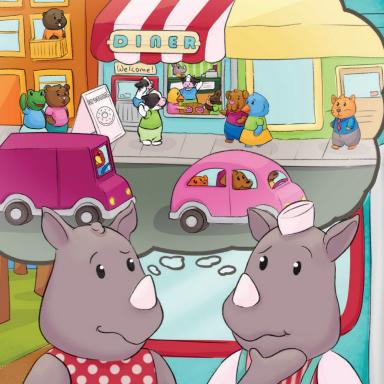

"At our city diner," said Dad, "passersby smelled our burgers, and stopped to read our street menu..."

"They peeked through the window at the food our customers were eating..." continued Mom,

"...and ordered food right away." So why wasn't anyone coming to the Rumbles's new drive-thru diner?

The Rumbles gazed around and suddenly...

"I know!" said Randi. "No one knows our new diner is here!"

"But we don't know anyone in Honeysuckle Hollow," said Randi. "Who will help us?"

"Whoooo? Did you say whoooo?" hooted a voice ...and down swooped Pete Whooswhoo.