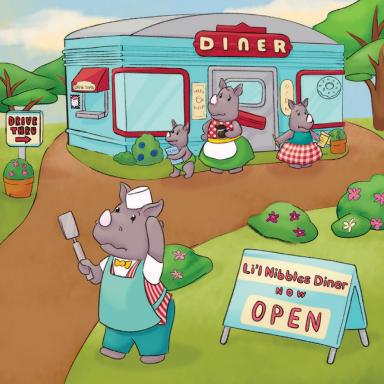

## Soon, all the folks in Honeysuckle Hollow were abuzz.

"Heard about the new diner?" "How exciting!" "Yum! I'm going tomorrow!" "Me too!" Sure enough, next morning, the grill was hot with sizzling burgers, the drive-thru window was open with a lineup of cars, and cheerful customers were served food with a smile.

"We're so happy!" said Randi to Pete and all her other new friends. "Thanks for your help!"

"Looks like Li'l Nibbles Diner is here in Honeysuckle Hollow to stay!" cheered Ralph.