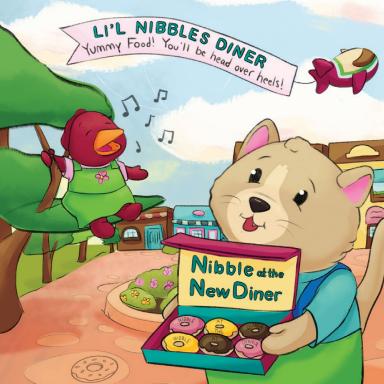

Try Li'l Nibbles Diner!

Wally Whiskerelli gave out donuts and cookies iced with a special message:

Nibble at the New Diner!

Li'l Nibbles Diner! Yummy food! You'll be head over heels!

## Soon, all the folks in Honeysuckle Hollow were abuzz.

"Heard about the new diner?" "How exciting!" "Yum! I'm going tomorrow!" "Me too!" Sure enough, next morning, the grill was hot with sizzling burgers, the drive-thru window was open with a lineup of cars, and cheerful customers were served food with a smile.