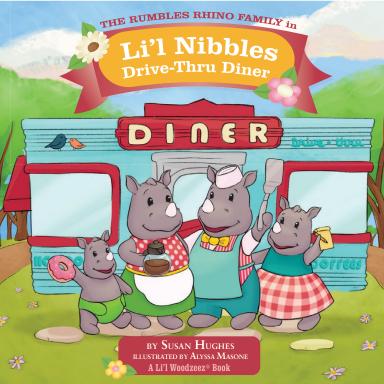

The Pitterpotemus™ Hippo Family

The Digglesby™ Dog Family

The Nibblekin® Mouse Family

"Where are all the customers?" Randi and Ralph Rumbles and their parents, Melvin and Margo, open their new Li'l Nibbles Drive-Thru Diner in Honeysuckle Hollow—but for days, not one customer shows up. What's wrong? Whoooo can help?

The Rumbles are determined to find a way to save their family diner—and stay in Honeysuckle Hollow!

Ages 3 and up Maison Battat Inc. Publisher Cover © 2023 by Maison Battat Inc. Publisher Li'l Woodzeez® is a Registered Trademark of Maison Battat Inc. woodzeez.com