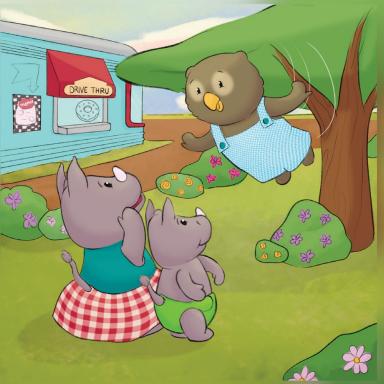

The Rumbles gazed around and suddenly...

"I know!" said Randi. "No one knows our new diner is here!"

"But we don't know anyone in Honeysuckle Hollow," said Randi. "Who will help us?"

"Whoooo? Did you say whoooo?" hooted a voice ...and down swooped Pete Whooswhoo.

"My friends and I can help you. That's *whoooo!*" he said.

The excited kids shared ideas, and soon Pete flew off with secret "air mail" messages for his pals. The very next day, Ralph, Randi, Pete, and Pete's pals began to get the word out!