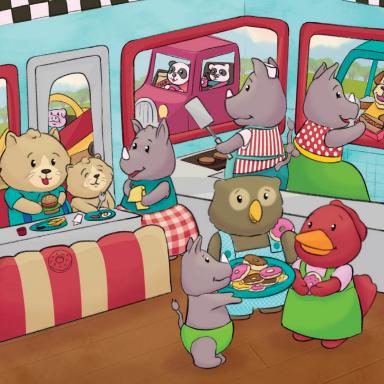

## Soon, all the folks in Honeysuckle Hollow were abuzz.

"Heard about the new diner?" "How exciting!" "Yum! I'm going tomorrow!" "Me too!" Sure enough, next morning, the grill was hot with sizzling burgers, the drive-thru window was open with a lineup of cars, and cheerful customers were served food with a smile.

"We're so happy!" said Randi to Pete and all her other new friends. "Thanks for your help!"

"Looks like Li'l Nibbles Diner is here in Honeysuckle Hollow to stay!" cheered Ralph.